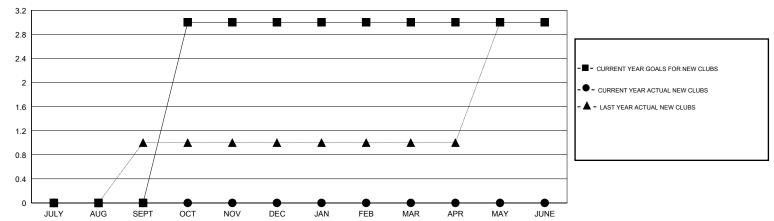

## District 2 E1

Results as of: 11/30/2016

**LOCATION TEXAS** HAL GRIFFIN GMT CA 1

|               |                  | Clubs            |                  |                  |               |                    | Members                             |                    |                  |
|---------------|------------------|------------------|------------------|------------------|---------------|--------------------|-------------------------------------|--------------------|------------------|
|               | RESUI            | TS FOR 2016-2017 |                  |                  |               | RESU               | JLTS FOR 2016-2017                  |                    |                  |
| QUARTER       | NEW CLUB<br>GOAL | NEW CLUBS        | DROPPED<br>CLUBS | NET<br>GAIN/LOSS | QUARTER       | NEW MEMBER<br>GOAL | CHARTER AND<br>NEW MEMBERS<br>ADDED | DROPPED<br>MEMBERS | NET<br>GAIN/LOSS |
| JULY/AUG/SEPT | 0                | 0                | 1                | -1               | JULY/AUG/SEPT | 10                 | 24                                  | 41                 | -17              |
| OCT/NOV/DEC   | 3                | 0                | 0                | 0                | OCT/NOV/DEC   | 70                 | 22                                  | 33                 | -11              |
| JAN/FEB/MAR   | 0                | 0                | 0                | 0                | JAN/FEB/MAR   | 10                 | 0                                   | 0                  | 0                |
| APR/MAY/JUNE  | 0                | 0                | 0                | 0                | APR/MAY/JUNE  | 10                 | 0                                   | 0                  | 0                |

## GOALS AND ACTUAL NEW CLUBS CUMULATIVE

| -■-  | CURRENT YEAR GOALS FOR NEW |  |
|------|----------------------------|--|
| MEMB | ERS                        |  |

- CURRENT YEAR ACTUAL MEMBERS

- LAST YEAR ACTUAL MEMBERS