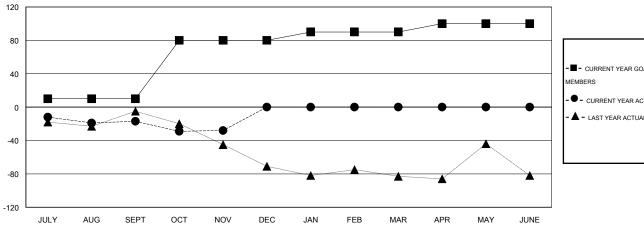

## District 2 E1

Results as of: 11/30/2016

**LOCATION TEXAS** HAL GRIFFIN GMT CA 1

|               |                  | Clubs            |                  |                  |               |                    | Members                             |                    |                  |
|---------------|------------------|------------------|------------------|------------------|---------------|--------------------|-------------------------------------|--------------------|------------------|
|               | RESUI            | TS FOR 2016-2017 |                  |                  |               | RESU               | JLTS FOR 2016-2017                  |                    |                  |
| QUARTER       | NEW CLUB<br>GOAL | NEW CLUBS        | DROPPED<br>CLUBS | NET<br>GAIN/LOSS | QUARTER       | NEW MEMBER<br>GOAL | CHARTER AND<br>NEW MEMBERS<br>ADDED | DROPPED<br>MEMBERS | NET<br>GAIN/LOSS |
| JULY/AUG/SEPT | 0                | 0                | 1                | -1               | JULY/AUG/SEPT | 10                 | 24                                  | 41                 | -17              |
| OCT/NOV/DEC   | 3                | 0                | 0                | 0                | OCT/NOV/DEC   | 70                 | 22                                  | 33                 | -11              |
| JAN/FEB/MAR   | 0                | 0                | 0                | 0                | JAN/FEB/MAR   | 10                 | 0                                   | 0                  | 0                |
| APR/MAY/JUNE  | 0                | 0                | 0                | 0                | APR/MAY/JUNE  | 10                 | 0                                   | 0                  | 0                |

## GOALS AND ACTUAL NEW CLUBS CUMULATIVE

| -■-  | CURRENT YEAR GOALS FOR NEW |  |
|------|----------------------------|--|
| MEMB | ERS                        |  |

- CURRENT YEAR ACTUAL MEMBERS

- LAST YEAR ACTUAL MEMBERS